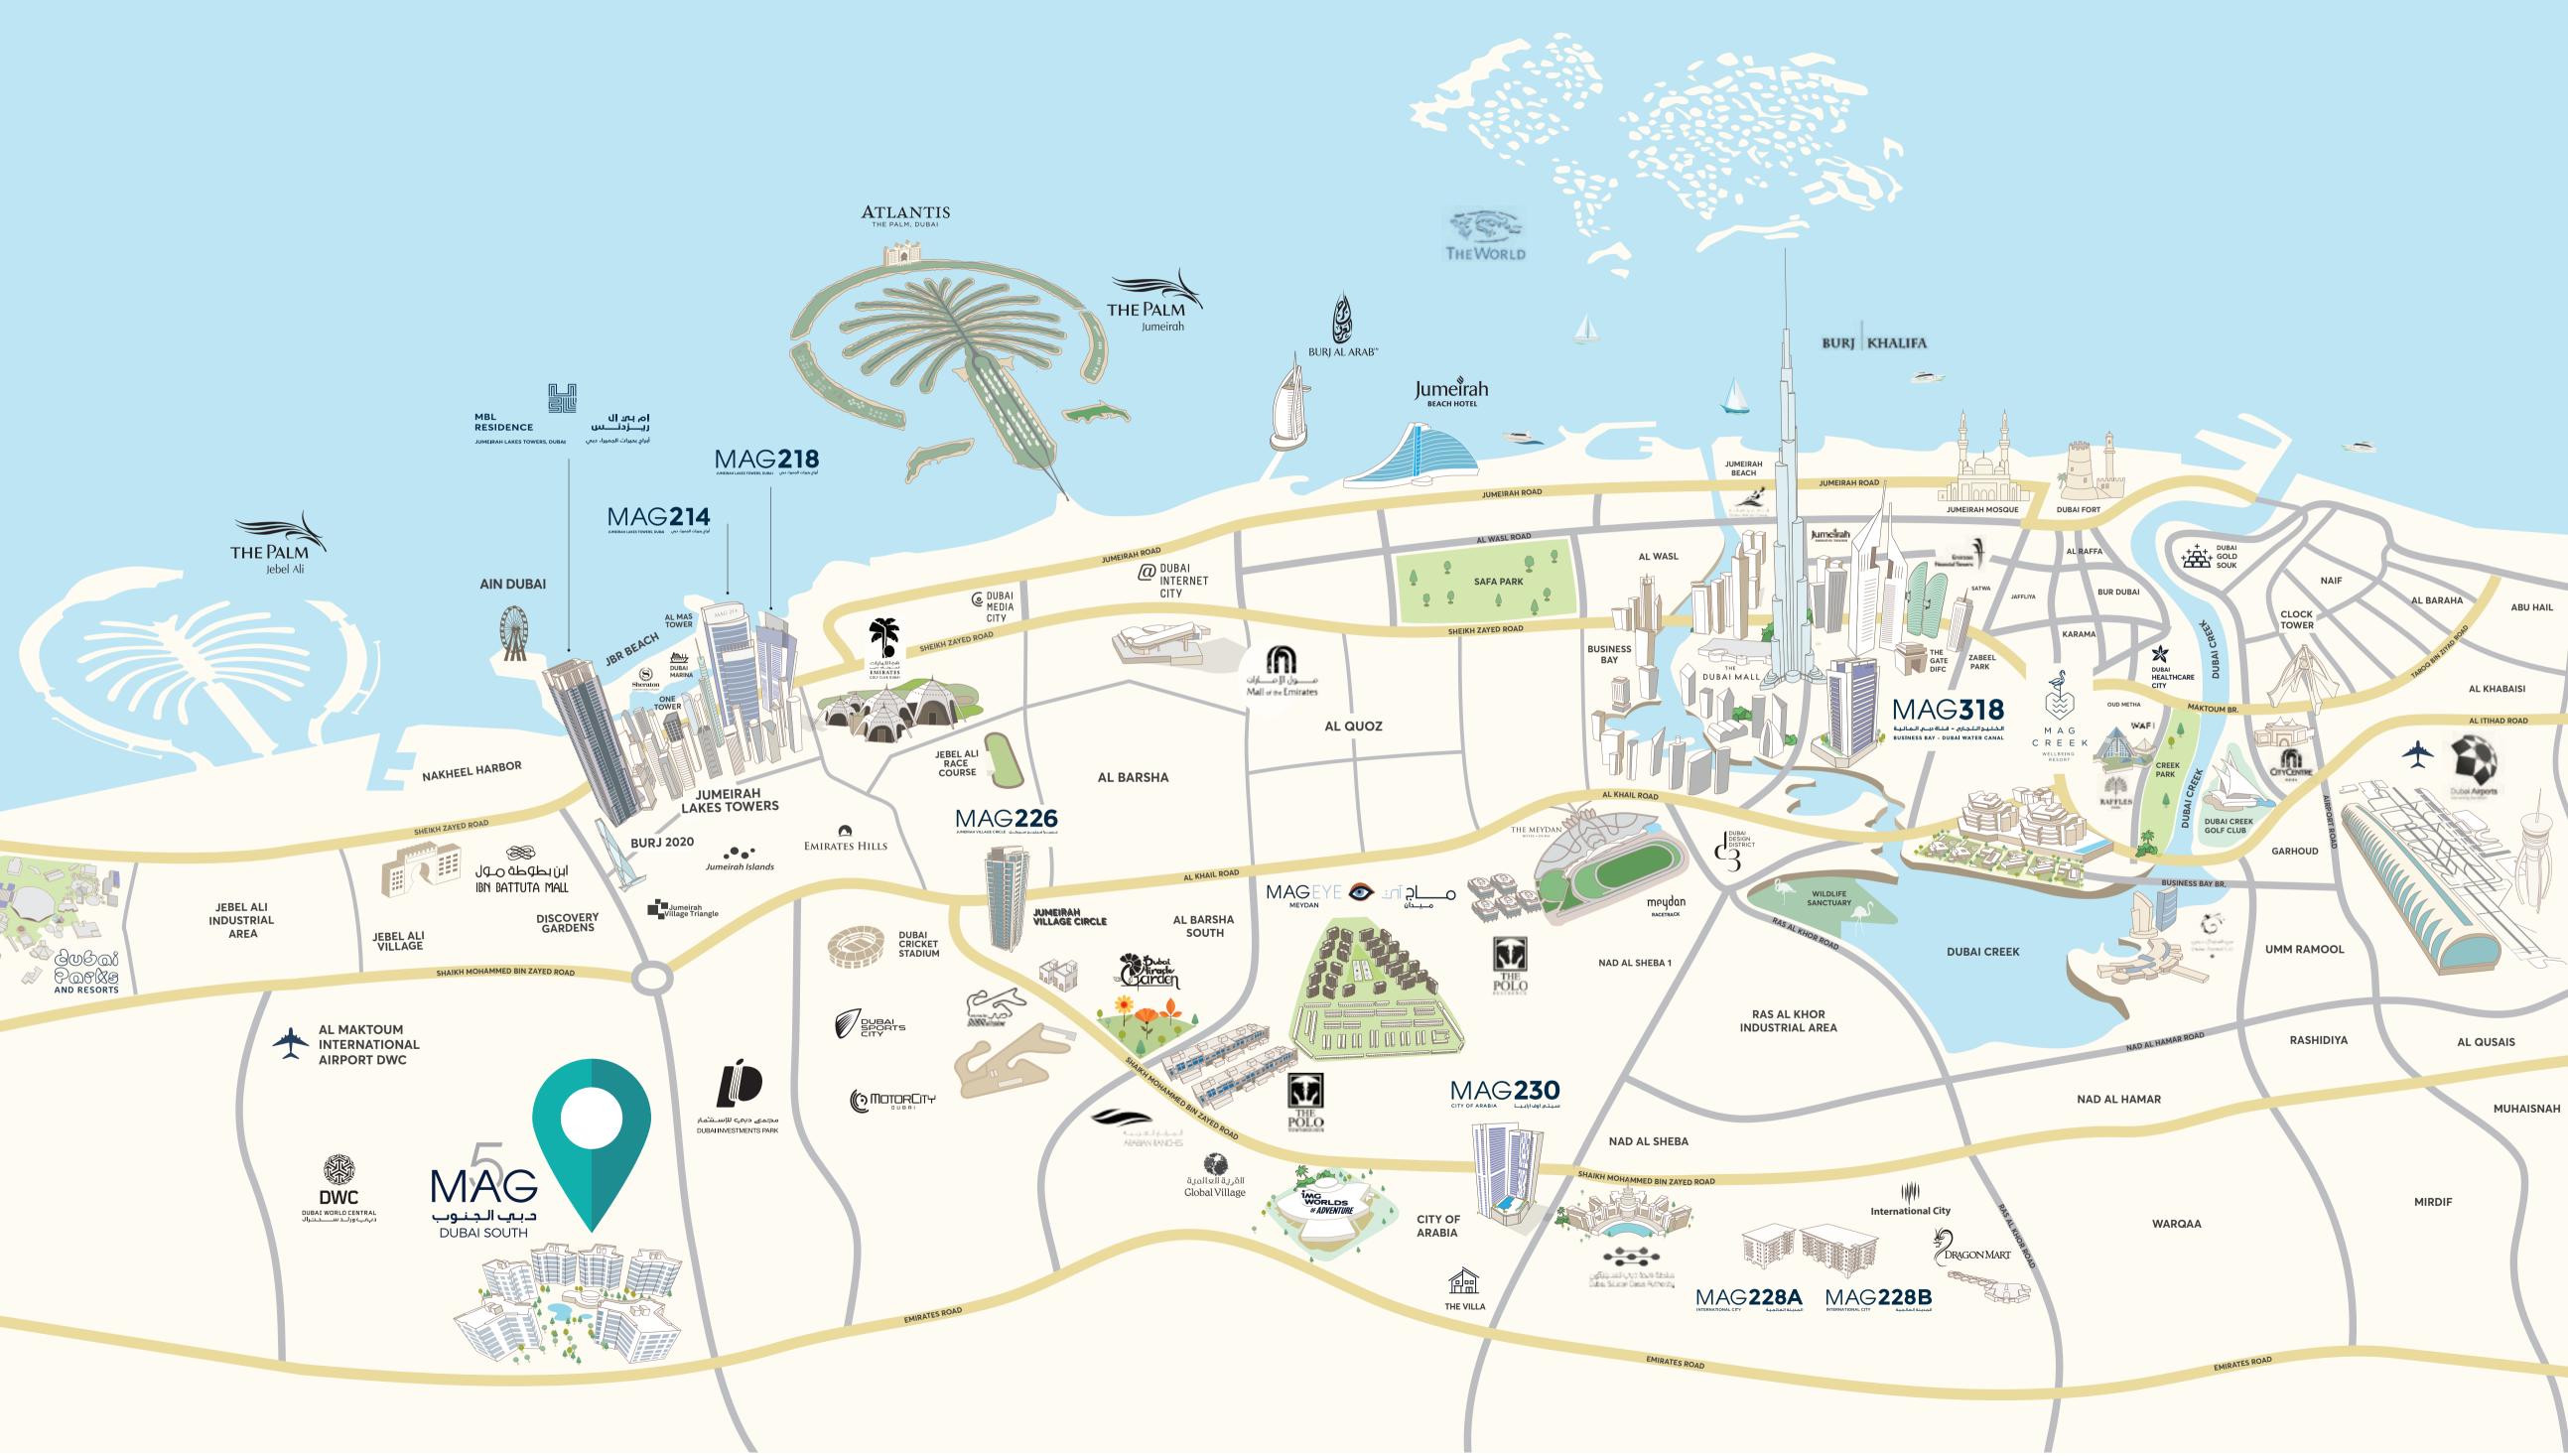

## LOCATION

ALONGSIDE NATURE, IN THE FUTURE OF DUBAI

ADJACENT TO • **DISTRICT 2020** 

 $\bigcirc$ 

 $\bigcirc$ 

MULTIPLE

**ACCESS ROUTES** 

 $(\bigcirc)$ 

RESTAURANTS

**GREEN BELT** 