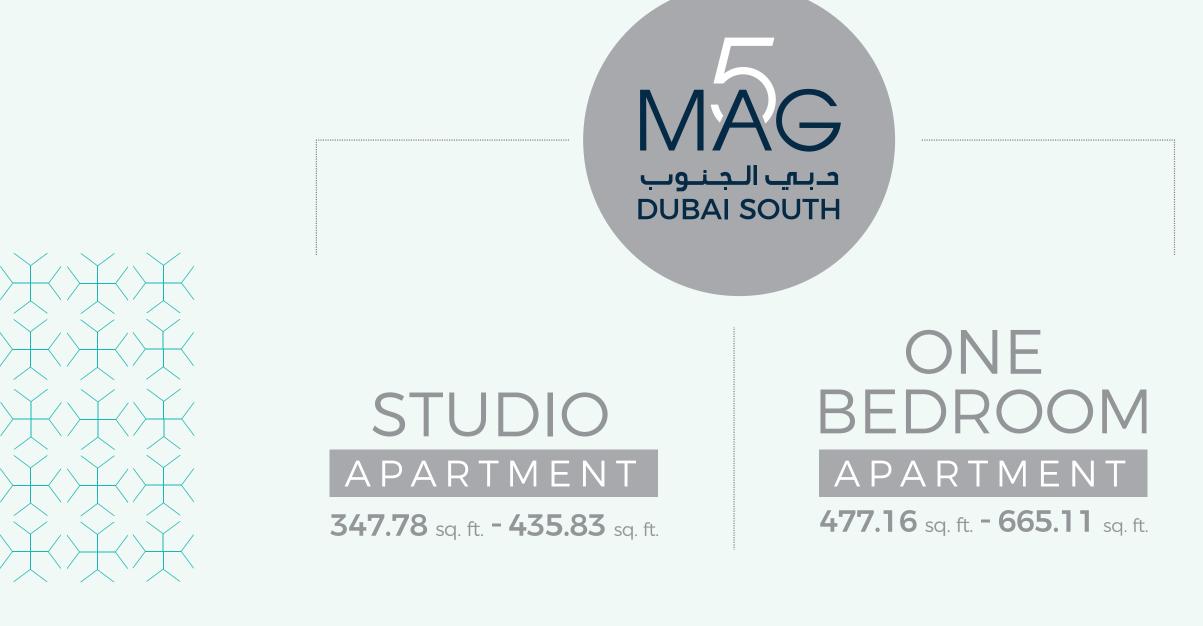

#### YOUR HOME IN DUBAI SOUTH

٠

ONE BEDROOM APARTMENT 660 sq. ft.

TWO BEDROOM APARTMENT 1035 sq. ft.