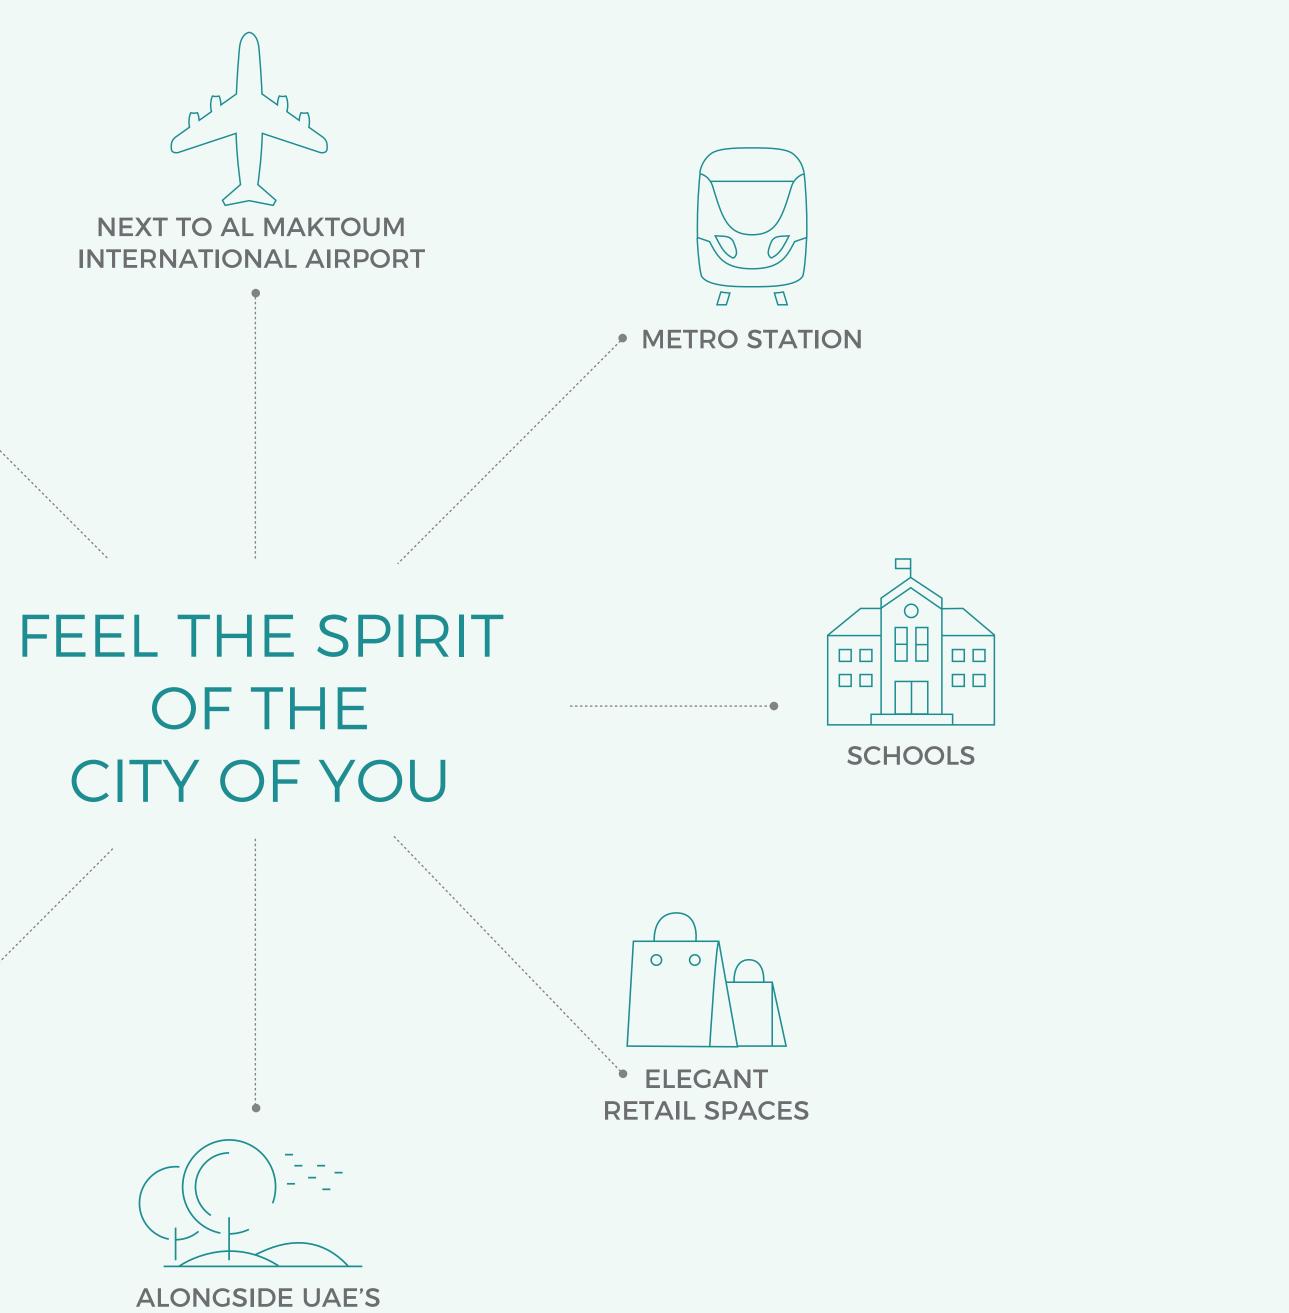

## LOCATION

ALONGSIDE NATURE, IN THE FUTURE OF DUBAI

ADJACENT TO • **DISTRICT 2020** 

 $\bigcirc$ 

 $\bigcirc$ 

MULTIPLE

**ACCESS ROUTES** 

 $(\bigcirc)$ 

RESTAURANTS

**GREEN BELT** 

# · · ·

NEXT TO BOTANICAL GARDENS AND ORGANIC FARMS

PLAYGROUNDS