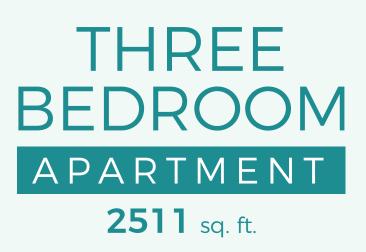

#### YOUR HOME IN DUBAI SOUTH

٠

ONE BEDROOM APARTMENT 660 sq. ft.

TWO BEDROOM APARTMENT 1035 sq. ft.